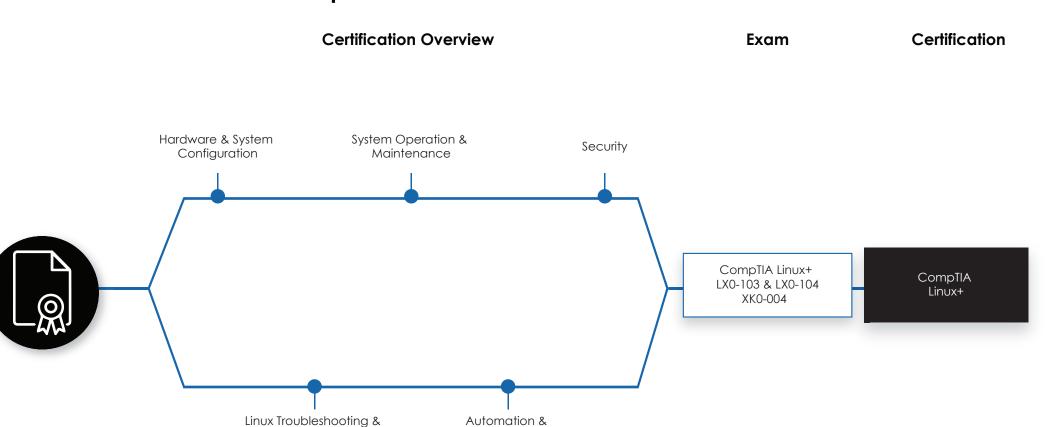

## CompTIA Infrastructure Skills Certifications

Scripting

Diagnostics

## CompTIA Infrastructure Skills Certifications