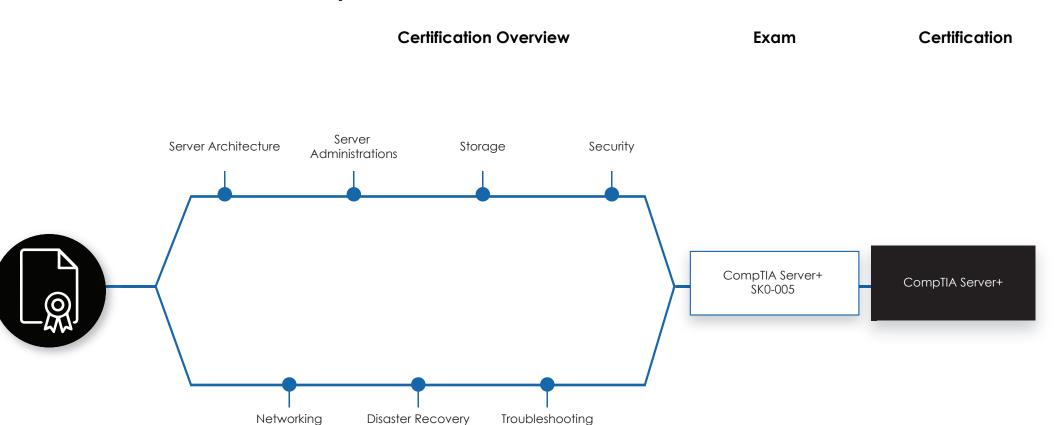

## CompTIA Infrastructure Skills Certifications

Scripting

Diagnostics

## CompTIA Infrastructure Skills Certifications