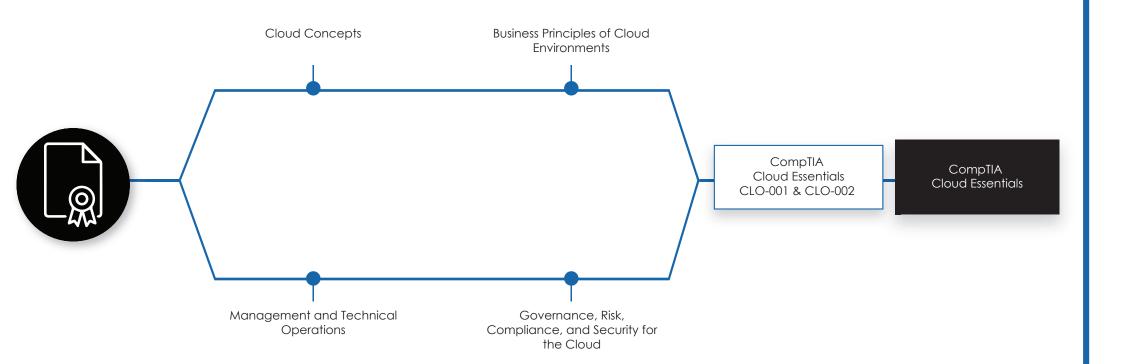

## **CompTIA Professional Certifications**

Certification Overview Exam Certification

CompTIA
Cloud Essentials

CompTIA Certified Technical Trainer