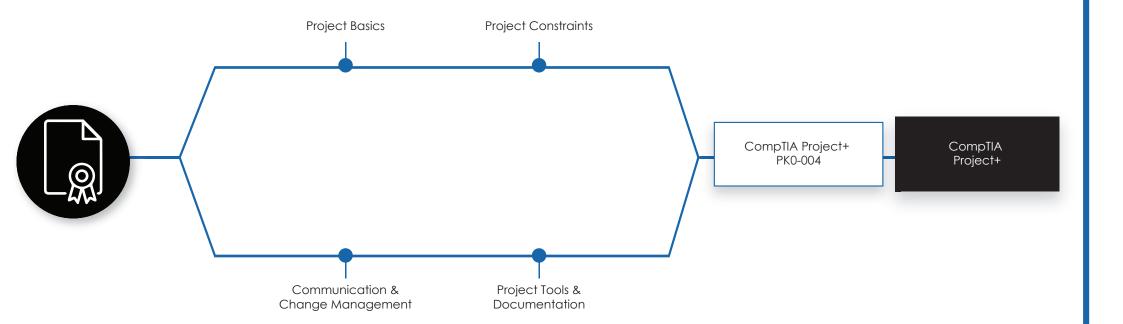

## **CompTIA Professional Certifications**

Certification Overview Exam Certification

CompTIA Server+

CompTIA Cloud+

Cybersecurity Certifications

> CompTIA PenTest+

CompTIA Cybersecurity Analyst

CompTIA CASP+

Professional Certifications

CompTlA Project+