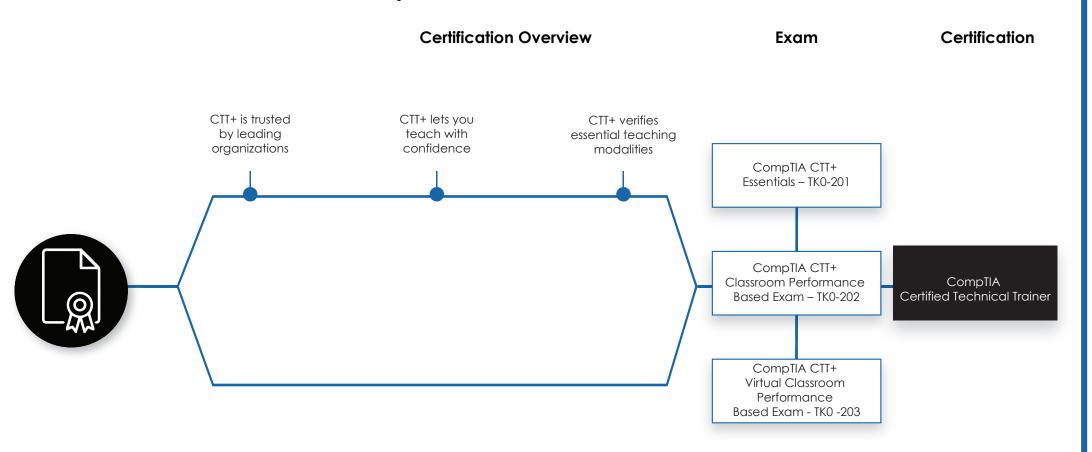

## **CompTIA Professional Certifications**

CompTIA
Cloud Essentials

CompTIA Certified Technical Trainer